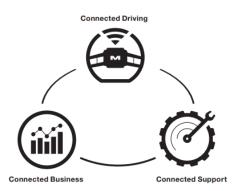

## **Connected Driving**

The trucking business can be demanding on our trucks and our drivers. Protect your fleet with our most advanced safety system, providing driver-assist technologies to give you peace of mind.

### **Connected Business**

To succeed in the modern trucking industry you need to run a modern trucking company. Drive profitability and gain insights at every turn with Mack's fleet management systems.

## **Connected Support**

Your trucks are only profitable when they're on the road and on the job. Maximise your uptime with intelligent maintenance systems and time-saving repair processes. Using predictive analytics, Mack Connect turns data produced by the truck, the driver and the service process into insights and actions that help you perform at your best.