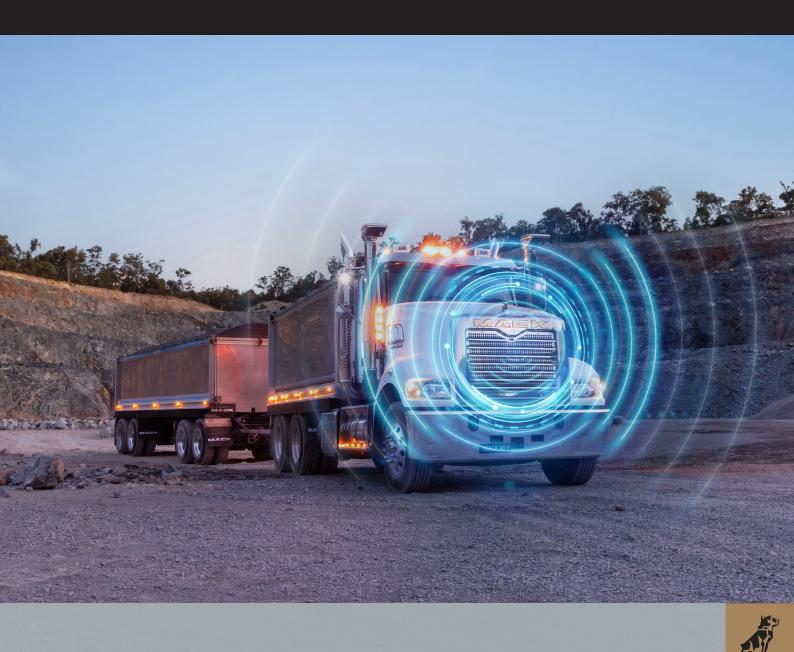

# Mack Uptime in Real Time

Count on Mack to deliver uptime, all the time.

When you run with Mack, it's always uptime. Mack connects your trucks to the information and support your business needs. Using predictive analytics and connective and driver assist technologies, Uptime Solutions provide data, insight and action to help you perform at your best. So you're ready to roll, every time.

## **Mack Uptime Solutions:**

Mack's combination of connected vehicle telematics and fleet management services is dedicated to keeping you on task and on time. And when something does happen to your truck, Mack's large dealer network offers trained technicians, more accurate diagnostics and improved communication that gets you back on the road quicker than ever before. No matter where the job takes you, you can trust Mack's unmatched Uptime Solutions to get you there.

## **Connected Driving**

The trucking business can be demanding on our trucks and our drivers. Protect your fleet with our most advanced safety system, providing driver-assist technologies to give you peace of mind.

#### Bendix<sup>®</sup> Wingman Fusion<sup>™</sup>

Driver assist and safety technology combining radar, camera and brakes from the leader in collision mitigation.

#### **Collision Avoidance**

Automatically alerts the driver and, if needed, applies the foundation brakes to mitigate or prevent a potential collision with a forward moving vehicle or stationary object.

#### **Roll Stability**

The Bendix<sup>®</sup> ESP<sup>®</sup> full-stability system helps drivers mitigate rollovers and lossof-control in situations on wet and dry roadways through advanced sensors and throttle and braking interventions.