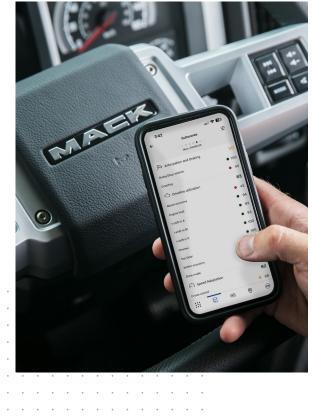

### **Connected Business**

To succeed in the modern trucking industry you need to run a modern trucking company. Drive profitability and gain insights at every turn with Mack's fleet management systems.

#### Mack Connect®

Advanced fleet management system that monitors driver and truck performance with real-time analysis and top-line reporting to help you improve business operations.

## **Connected Support**

Your trucks are only profitable when they're on the road and on the job. Maximise your uptime with intelligent maintenance systems and time-saving repair processes. Using predictive analytics, Mack Connect turns data produced by the truck, the driver and the service process into insights and actions that help you perform at your best.